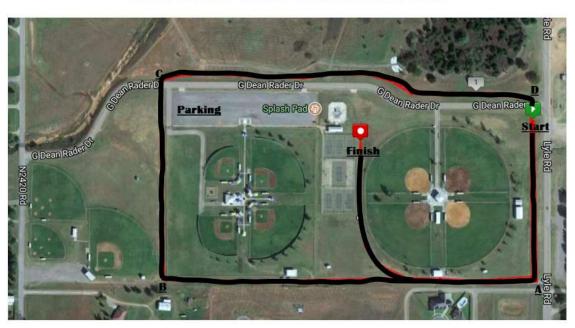

### Weatherford Sand Plum Invitational- HS Girls/MS Boys 1.5 Mile Course

START  $\rightarrow$  A  $\rightarrow$  B  $\rightarrow$  C  $\rightarrow$  D  $\rightarrow$  A  $\rightarrow$  FINISH