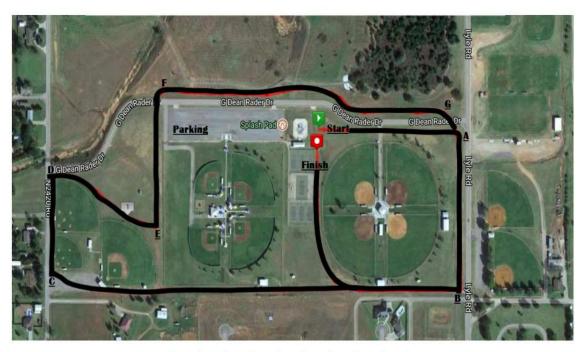

### Weatherford Sand Plum Invitational- HS Boys 2 Mile Course

START  $\rightarrow$  A  $\rightarrow$  B  $\rightarrow$  C  $\rightarrow$  D  $\rightarrow$  E  $\rightarrow$  F  $\rightarrow$  G  $\rightarrow$  A  $\rightarrow$  B  $\rightarrow$  FINISH