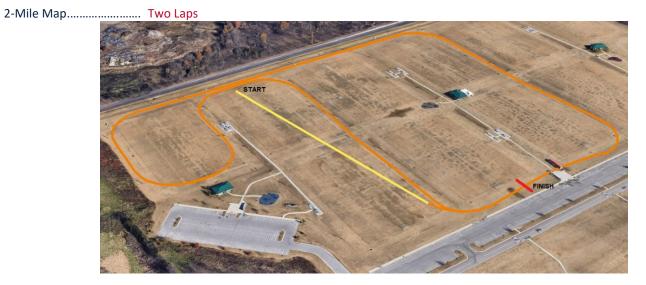

| Date                 | Thursday, September 5, 2024                                                                                                                                                                                                                                                                                                                                                                                                                                                                                                                                                                                                                                                                                                                                                                                                                                                                                                                                                                                                                                                                                                                                                                                                                                                                                                                                                                                                                                                                                                                                                                                                                                                                                                                                                                                                                                                                                                                                                                                                                                                                                                                                                                                                                                                                                                                                                                                                                                                                                                       |                                                                                                                                                                                                                                                                                                                                                                                                     |  |
|----------------------|-----------------------------------------------------------------------------------------------------------------------------------------------------------------------------------------------------------------------------------------------------------------------------------------------------------------------------------------------------------------------------------------------------------------------------------------------------------------------------------------------------------------------------------------------------------------------------------------------------------------------------------------------------------------------------------------------------------------------------------------------------------------------------------------------------------------------------------------------------------------------------------------------------------------------------------------------------------------------------------------------------------------------------------------------------------------------------------------------------------------------------------------------------------------------------------------------------------------------------------------------------------------------------------------------------------------------------------------------------------------------------------------------------------------------------------------------------------------------------------------------------------------------------------------------------------------------------------------------------------------------------------------------------------------------------------------------------------------------------------------------------------------------------------------------------------------------------------------------------------------------------------------------------------------------------------------------------------------------------------------------------------------------------------------------------------------------------------------------------------------------------------------------------------------------------------------------------------------------------------------------------------------------------------------------------------------------------------------------------------------------------------------------------------------------------------------------------------------------------------------------------------------------------------|-----------------------------------------------------------------------------------------------------------------------------------------------------------------------------------------------------------------------------------------------------------------------------------------------------------------------------------------------------------------------------------------------------|--|
| Location             | . Mohawk Sports Complex, 3500 E 56th St N, Tulsa, OK 74117                                                                                                                                                                                                                                                                                                                                                                                                                                                                                                                                                                                                                                                                                                                                                                                                                                                                                                                                                                                                                                                                                                                                                                                                                                                                                                                                                                                                                                                                                                                                                                                                                                                                                                                                                                                                                                                                                                                                                                                                                                                                                                                                                                                                                                                                                                                                                                                                                                                                        |                                                                                                                                                                                                                                                                                                                                                                                                     |  |
| Entry Information    | Any school wishing to enter the meet must email RSU Head Coach Matt Kennedy at <u>mkennedy@rsu.edu</u><br>before August 22, 2024. Reservations are available until the meet is filled with 15 schools per division.                                                                                                                                                                                                                                                                                                                                                                                                                                                                                                                                                                                                                                                                                                                                                                                                                                                                                                                                                                                                                                                                                                                                                                                                                                                                                                                                                                                                                                                                                                                                                                                                                                                                                                                                                                                                                                                                                                                                                                                                                                                                                                                                                                                                                                                                                                               |                                                                                                                                                                                                                                                                                                                                                                                                     |  |
|                      | Entries are due by September 4 at 11:00 AM. Must b<br>20-runner limit per team. Link: <i>coming soon</i>                                                                                                                                                                                                                                                                                                                                                                                                                                                                                                                                                                                                                                                                                                                                                                                                                                                                                                                                                                                                                                                                                                                                                                                                                                                                                                                                                                                                                                                                                                                                                                                                                                                                                                                                                                                                                                                                                                                                                                                                                                                                                                                                                                                                                                                                                                                                                                                                                          | e entered through Direct Athletics.                                                                                                                                                                                                                                                                                                                                                                 |  |
| Course Information   | . The looped course is entirely grass, with one sidewalk crossing covered with artificial turf. There is almost zero elevation change and all the turns are wide.                                                                                                                                                                                                                                                                                                                                                                                                                                                                                                                                                                                                                                                                                                                                                                                                                                                                                                                                                                                                                                                                                                                                                                                                                                                                                                                                                                                                                                                                                                                                                                                                                                                                                                                                                                                                                                                                                                                                                                                                                                                                                                                                                                                                                                                                                                                                                                 |                                                                                                                                                                                                                                                                                                                                                                                                     |  |
| Race Schedule        | <ul> <li>7:45 PM / Open Girl's 2-mile (20 runner limit)</li> <li>8:15 PM / Open Boy's 5000m (20 runner limit)</li> <li>8:50 PM / 5A-6A Girl's 5000m (20 runner limit)</li> <li>9:25 PM / 5A-6A Boy's 5000m (20 runner limit)</li> <li>10:00 PM / College Women's 5000m</li> <li>10:30 PM / College Men's 4-mile</li> </ul>                                                                                                                                                                                                                                                                                                                                                                                                                                                                                                                                                                                                                                                                                                                                                                                                                                                                                                                                                                                                                                                                                                                                                                                                                                                                                                                                                                                                                                                                                                                                                                                                                                                                                                                                                                                                                                                                                                                                                                                                                                                                                                                                                                                                        |                                                                                                                                                                                                                                                                                                                                                                                                     |  |
| Teams<br>*as of 6/11 | <br>OPEN DIVISION (girls 2-mile, boys 5000m)<br>Cascia Hall<br>Ceveland<br>Ceveland<br>Kiefer<br>Mannford<br>Mingo Valley Christian<br>Mingo Valley Christian<br>Regent Prep<br>Regiote Christian<br>Sequoyah-Claremore<br>Crulsa-NOAH<br>Verdigris<br>Letbd<br>Crulsa-NOAH<br>Chrulsa-Internet<br>Crulsa-NOAH<br>Chrulsa-Internet<br>Crulsa-NOAH<br>Chrulsa-Internet<br>Crulsa-NOAH<br>Chrulsa-Internet<br>Crulsa-Internet<br>Crulsa-Internet<br>Crulsa-Internet<br>Crulsa-Internet<br>Crulsa-Internet<br>Crulsa-Internet<br>Crulsa-Internet<br>Crulsa-Internet<br>Crulsa-Internet<br>Crulsa-Internet<br>Crulsa-Internet<br>Crulsa-Internet<br>Crulsa-Internet<br>Crulsa-Internet<br>Crulsa-Internet<br>Crulsa-Internet<br>Crulsa-Internet<br>Crulsa-Internet<br>Crulsa-Internet<br>Crulsa-Internet<br>Crulsa-Internet<br>Crulsa-Internet<br>Crulsa-Internet<br>Crulsa-Internet<br>Crulsa-Internet<br>Crulsa-Internet<br>Crulsa-Internet<br>Crulsa-Internet<br>Crulsa-Internet<br>Crulsa-Internet<br>Crulsa-Internet<br>Crulsa-Internet<br>Crulsa-Internet<br>Crulsa-Internet<br>Crulsa-Internet<br>Crulsa-Internet<br>Crulsa-Internet<br>Crulsa-Internet<br>Crulsa-Internet<br>Crulsa-Internet<br>Crulsa-Internet<br>Crulsa-Internet<br>Crulsa-Internet<br>Crulsa-Internet<br>Crulsa-Internet<br>Crulsa-Internet<br>Crulsa-Internet<br>Crulsa-Internet<br>Crulsa-Internet<br>Crulsa-Internet<br>Crulsa-Internet<br>Crulsa-Internet<br>Crulsa-Internet<br>Crulsa-Internet<br>Crulsa-Internet<br>Crulsa-Internet<br>Crulsa-Internet<br>Crulsa-Internet<br>Crulsa-Internet<br>Crulsa-Internet<br>Crulsa-Internet<br>Crulsa-Internet<br>Crulsa-Internet<br>Crulsa-Internet<br>Crulsa-Internet<br>Crulsa-Internet<br>Crulsa-Internet<br>Crulsa-Internet<br>Crulsa-Internet<br>Crulsa-Internet<br>Crulsa-Internet<br>Crulsa-Internet<br>Crulsa-Internet<br>Crulsa-Internet<br>Crulsa-Internet<br>Crulsa-Internet<br>Crulsa-Internet<br>Crulsa-Internet<br>Crulsa-Internet<br>Crulsa-Internet<br>Crulsa-Internet<br>Crulsa-Internet<br>Crulsa-Internet<br>Crulsa-Internet<br>Crulsa-Internet<br>Crulsa-Internet<br>Crulsa-Internet<br>Crulsa-Internet<br>Crulsa-Internet<br>Crulsa-Internet<br>Crulsa-Internet<br>Crulsa-Internet<br>Crulsa-Internet<br>Crulsa-Internet<br>Crulsa-Internet<br>Crulsa-Internet<br>Crulsa-Internet<br>Crulsa-Internet<br>Crulsa-Internet<br>Crulsa-Internet<br>Crulsa-Internet<br>Crulsa-Internet<br>Crulsa-Internet<br>Crulsa-Internet<br>Crulsa-Internet<br>Crulsa-Internet<br>Crulsa-Internet<br>Crul | <ul> <li>5A-6A DIVISION (girls &amp; boys 5000m)</li> <li>Bartlesville</li> <li>Bishop Kelley</li> <li>Booker T Washington</li> <li>Broken Arrow</li> <li>Claremore</li> <li>Coweta</li> <li>Coweta</li> <li>Edison Prep</li> <li>Glenpool</li> <li>Jenks</li> <li>Lincoln Christian</li> <li>Owasso</li> <li>Piedmont</li> <li>Pryor</li> <li>Sapulpa</li> <li>Tahlequah</li> <li>Union</li> </ul> |  |
| Entry Fee            | \$100 per team or \$200 for both girls & boys with a 2<br>more athletes. If fewer than five, pay \$20 per athlet<br>checks to:<br>Make checks payable to the " <u>RSU Foundation</u><br>Rogers State University Foundation                                                                                                                                                                                                                                                                                                                                                                                                                                                                                                                                                                                                                                                                                                                                                                                                                                                                                                                                                                                                                                                                                                                                                                                                                                                                                                                                                                                                                                                                                                                                                                                                                                                                                                                                                                                                                                                                                                                                                                                                                                                                                                                                                                                                                                                                                                        | e. Cash or checks accepted at packet pick-up, or mail                                                                                                                                                                                                                                                                                                                                               |  |