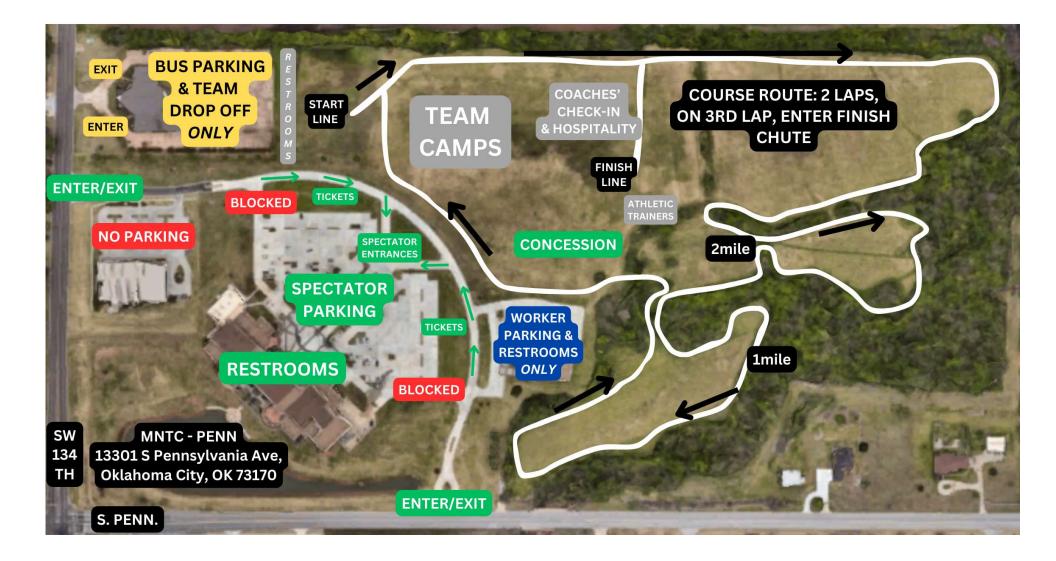

5A/6A Regional Information -

Date - 10/26/2024

**Place**: Moore Norman Technology Center - South Penn - 13301 S Pennsylvania Ave

**Restrooms:** We will have portable bathrooms by the starting line and restrooms in the main building of Moore Norman.

Entries: All team entries must be completed online at:

https://ok.milesplit.com/calendar

## Busses & parking:

Spectators will park in the main parking lot of Moore Norman. Buses will park at the church next to the finish line (see map). The church is off of 134th and Penn. We are asking for 6A to please leave as soon as you are done with awards and team cool down. We need to get the parking lot cleared out as soon as possible for 5A teams.