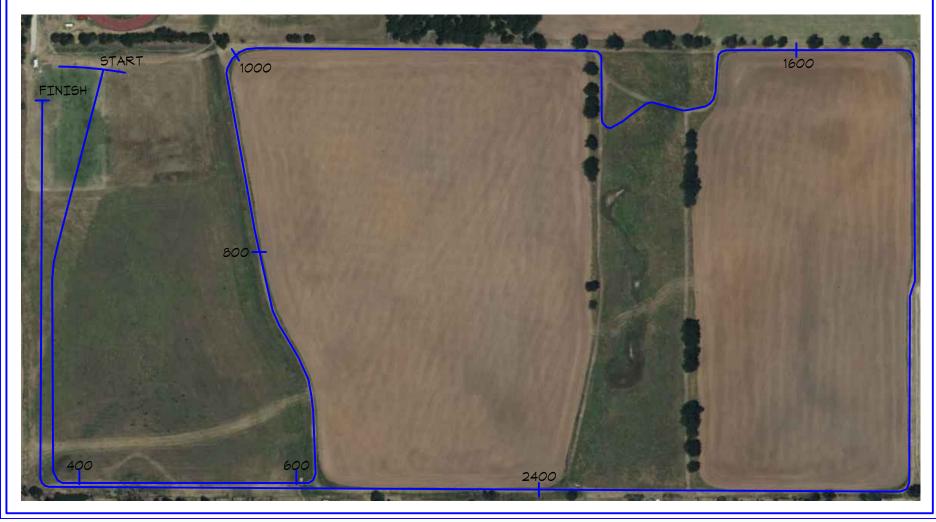

Please stress to your parents the digital ticket process used by the OSSAA.

Digital tickets are \$7.00 + \$1.35 fee

Cash ticket at the gate is \$10.00

See map for tent/camp set up location east of the starting line.