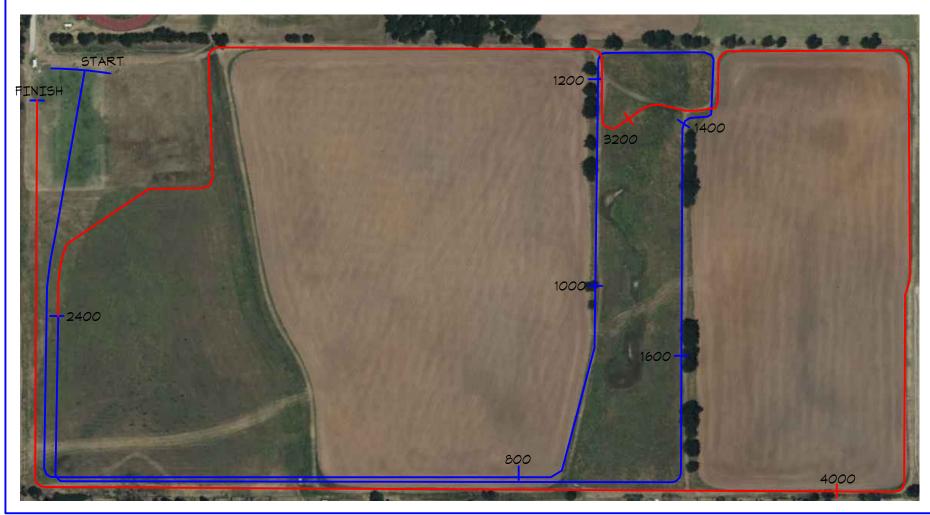

Remind runners not to obstruct other runners during the race.

Oklahoma Bible Academy

Regional Cross Country-General Information

All visiting team buses will park in the area between the football field and baseball field. (See Map) Enter through the main entrance, travel south through the parking lot and enter the parking area between the metal buildings.

Please stress to your parents the digital ticket process used by the OSSAA.

Digital tickets are \$7.00 + \$1.35 fee

Cash ticket at the gate is \$10.00

See map for tent/camp set up location east of the starting line.