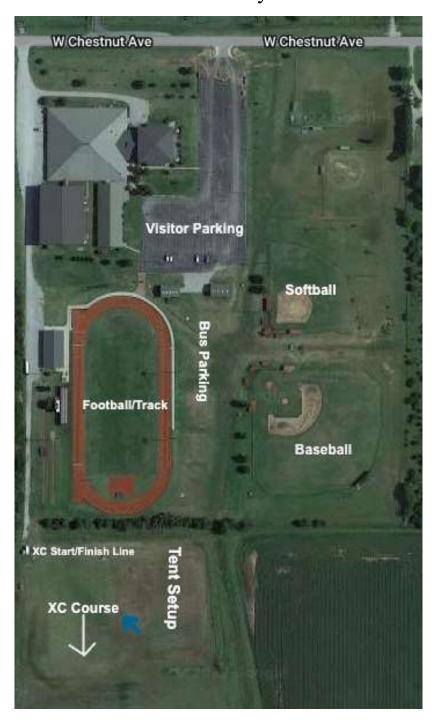

Remind runners not to obstruct other runners during the race.

Oklahoma Bible Academy

Regional Cross Country-General Information

All visiting team buses will park in the area between the football field and baseball field. (See Map) Enter through the main entrance, travel south through the parking lot and enter the parking area between the metal buildings.

Please stress to your parents the digital ticket process used by the OSSAA.

Digital tickets are \$7.00 + \$1.35 fee

Cash ticket at the gate is \$10.00

See map for tent/camp set up location east of the starting line.

Awards will be presented at the Football Stadium.

Concessions will be available.

Head Master: Andy Wilkins

Athletic Director: Jay Mendenhall

Assistant Athletic Director: Alan Ford <u>aford@oklahomabible.com</u>