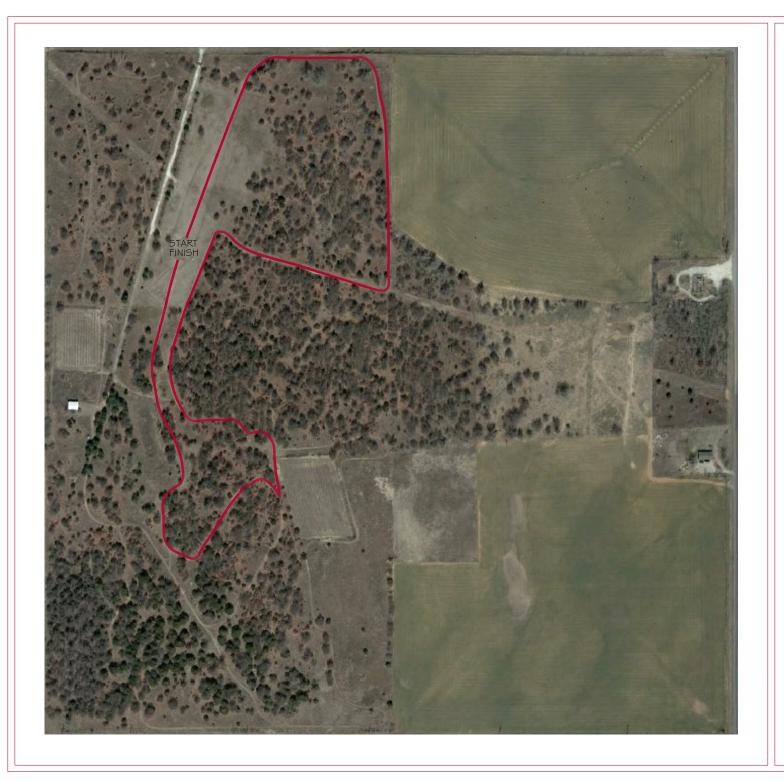

HS BOYS

WATONGA CROSS COUNTRY

2500 METERS

HS GIRLS

MS BOYS

WATONGA CROSS COUNTRY

1735 METERS

MS GIRLS