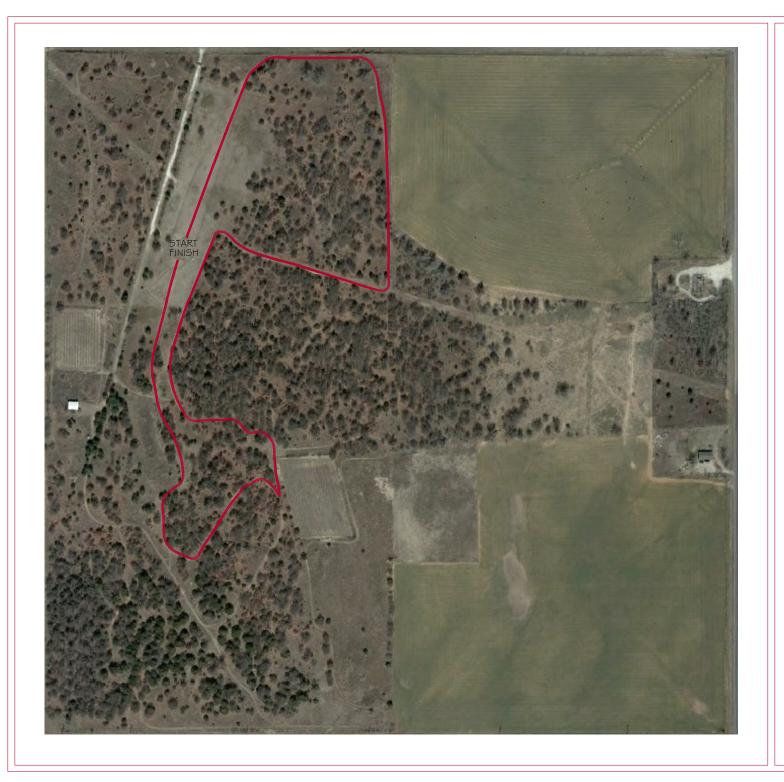

HS BOYS

WATONGA CROSS COUNTRY

2500 METERS

HS GIRLS

WATONGA CROSS COUNTRY

1735 METERS

MS GIRLS